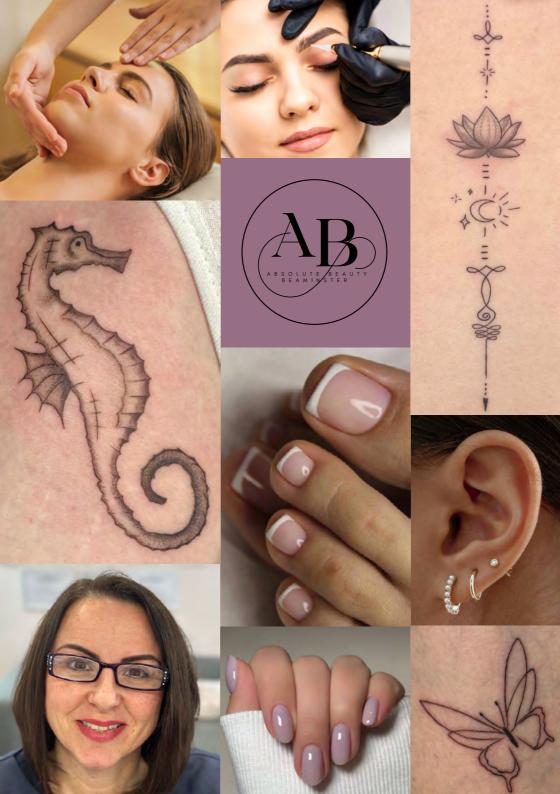

| Standard Manicure (no polish)                                                                                                                               | £28                            |
|-------------------------------------------------------------------------------------------------------------------------------------------------------------|--------------------------------|
| Standard Manicure (with polish)                                                                                                                             | £32                            |
| File & polish                                                                                                                                               | £20                            |
| Luxury Manicure                                                                                                                                             | £36                            |
| Gel Manicure                                                                                                                                                | £34                            |
| Remove & Renew Gel Manicure                                                                                                                                 | £35                            |
| BIAB Gel (Builder)                                                                                                                                          | £34                            |
| Remove & Renew BIAB                                                                                                                                         | £35                            |
| Gel Colour Only                                                                                                                                             | £30                            |
| Remove & Renew Gel Colour                                                                                                                                   | £32                            |
| Builder Gel With Gel Colour                                                                                                                                 | £34                            |
| Remove Gel Colour                                                                                                                                           | £15                            |
| Remove Gel Colour & Mini Manicure                                                                                                                           | £22                            |
|                                                                                                                                                             |                                |
| NAIL EXTENSIONS                                                                                                                                             |                                |
| NAIL EXTENSIONS Acrylic Extensions                                                                                                                          | £45                            |
|                                                                                                                                                             | £45<br>£35                     |
| Acrylic Extensions                                                                                                                                          | ~                              |
| Acrylic Extensions Acrylic Infills                                                                                                                          | £35                            |
| Acrylic Extensions<br>Acrylic Infills<br>Nail Replacements                                                                                                  | £35<br>£6                      |
| Acrylic Extensions Acrylic Infills Nail Replacements Remove Extensions                                                                                      | £35<br>£6                      |
| Acrylic Extensions Acrylic Infills Nail Replacements Remove Extensions (Infills required every 2-3 weeks)                                                   | £35<br>£6                      |
| Acrylic Extensions Acrylic Infills Nail Replacements Remove Extensions (Infills required every 2-3 weeks)  MASSAGE                                          | £35<br>£6<br>£20               |
| Acrylic Extensions Acrylic Infills Nail Replacements Remove Extensions (Infills required every 2-3 weeks)  MASSAGE Full Body Massage                        | £35<br>£6<br>£20               |
| Acrylic Extensions Acrylic Infills Nail Replacements Remove Extensions (Infills required every 2-3 weeks)  MASSAGE Full Body Massage Back, Neck & Shoulders | £35<br>£6<br>£20<br>£50<br>£30 |

| FEET                          |     |
|-------------------------------|-----|
| Standard Pedicure no polish   | £30 |
| Standard Pedicure with polish | £34 |
| Gel Pedicure                  | £36 |
| Remove & Renew Gel Pedicure   | £38 |
| Luxury Pedicure               | £40 |
| Gel Colour Only On Toes       | £30 |
| Remove & Renew                |     |
| Gel Colour on Toes            | £32 |
| Callus Peel Treatment         | £25 |
| Callus Peel Pedicure          | £45 |
| WAXING                        |     |
| 1/2 Leg Wax                   | £20 |
| Full Leg Wax                  | £25 |
| 1/2 Leg & Bikini              | £29 |
| Full Leg & Bikini             | £35 |
| Bikini                        | £15 |
| Brazilian                     | £22 |
| Underarm                      | £14 |
| Full Arm                      | £18 |
| Back/Chest                    | £22 |
| Lip or Chin                   | £10 |
| Lip & Chin                    | £14 |
| EAR PIERCING                  | £25 |

**FINELINE TATTOOS** Priced per design and size

(min. £40)